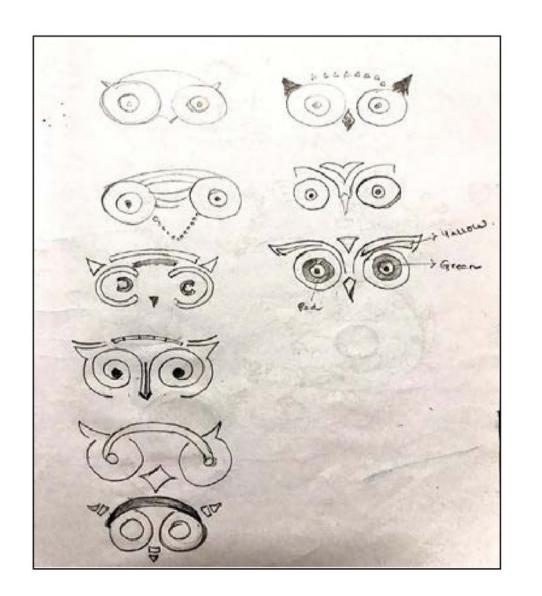

# **LOGO REDESIGN**

Shrestha Saha

TRIP ADVISOR- This is a tourism company that helps people to make travel plans and guides them while travelling.

The changes in the logos were made keeping the quirky yet distinct approach of the of the original logo in mind. The element is "Owl" so the the face of the owl has been depicted through various geometric shapes and a different range of colours that is similar to the original logo.

#### IDEATION

SENNHEISER- Sennheiser electronic GmbH & Co. KG is a German privately held audio company.

The logos were modified trying to keep aesthetic of the original logo with some pop colour variations. Samples were also designed to highlight the product of the company that is the music equipments but the final modifications maintained the minimalistic aesthetic with some strutural changes.