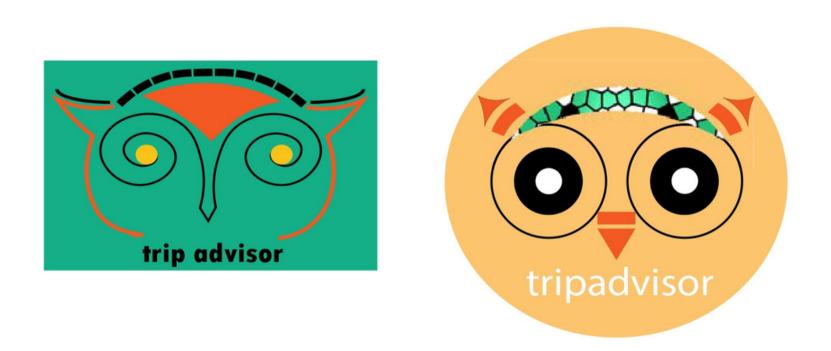

# **LOGO REDESIGN**

Shrestha Saha

TRIP ADVISOR- This is a tourism company that helps people to make travel plans and guides them while travelling.

The changes in the logos were made keeping the quirky yet distinct approach of the of the original logo in mind. The element is "Owl" so the the face of the owl has been depicted through various geometric shapes and a different range of colours that is similar to the original logo.

SAMPLES