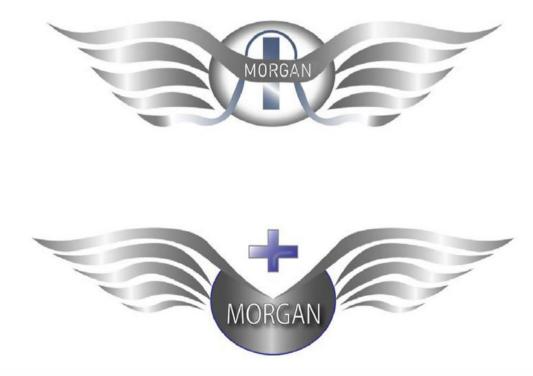

### The changes in the logos to modify the structure in an elegant yet soothing way that fits the aesthetic of the company without disturbing the main elements in the design. The final modifications tried to portray the original

logo in a minimalistic and contemporary manner.